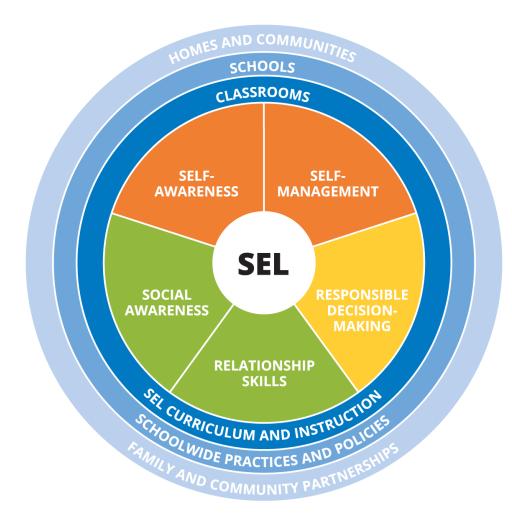

## This PBIS and SEL workshop is a two-day offering:

**Day 1** will be an overview of the relationship between PBIS, SEL and student success.

**Day 2** will be available to those wanting to take a deeper dive into one of the following:

- PBIS through a Trauma-Informed lens
- PBIS & SEL Strategies for Managing Stress & Strong Emotions
- PBIS & Restorative Practice

Register today to learn:

How PBIS and SEL work together

How BOTH are necessary to support a positive, effective learning climate